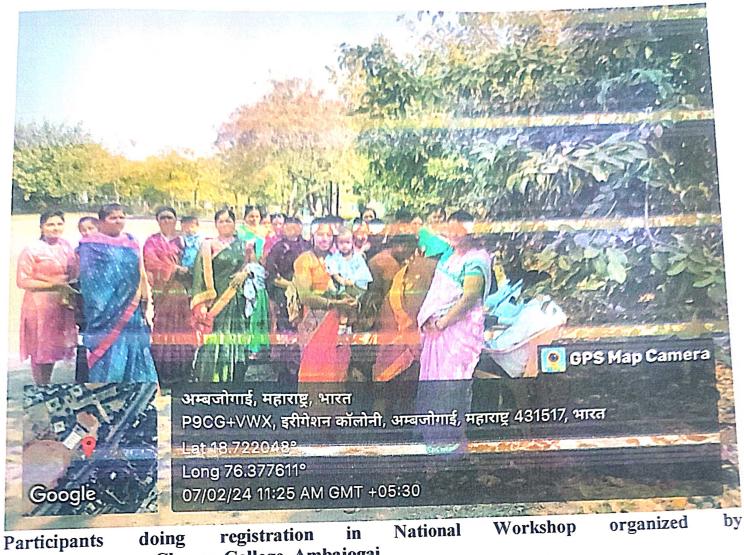

## सूचना

महाविद्यालयातील सर्व प्राध्यापक बंधू भगिनींना सुचित करण्यात येते की दि. 07 फेब्रुवारी 2024 रोजी सकाळी ठीक 10.30 वा. सभागृहांमध्ये अंतर्गत तक्रार निवारण समितीच्या वतीने 'महिलांचे हक्क, कायदे आणि अंमलबजावणी' या विषयावरती एक दिवसीय राष्ट्रीय कार्यशाळा आयोजित केली आहे तरी सर्वांनी कार्यशाळेस नोंदणी करावी व वेळेवर उपस्थित राहावे.