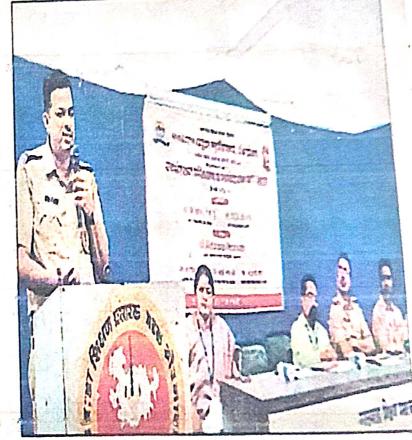

## **Internal Complaints Committee** (Academic Year 2023-2024)

Sexual Harassment Of Women at Workplace (Prevention, Prohibition and redressal) -2013

Adv. Kalyani Virdhe delivering Speech on Sexual Harassment Of Women at Workplace (Prevention, Prohibition and redressal) -2013

# यशवंतराव चव्हाण महाविद्यालयामध्ये महिला हक्क, अधिकार व सुरक्षा संदर्भात व्याख्यानाचे आयोजन

अंबाजोगाई (प्रतिनिधी)

महिलांना कामाच्या ठिकाणी निकोप व सुरक्षित वातावरण मिळावे, या उद्देशाने ॲक्ट 2013 या कायद्या नुसार स्त्रीला पूर्ण क्रयशक्तीचा उपयोग करता यावा. कोणतीही महिला अशा अत्याचाराचा बळी होऊ नये, म्हणून अशा जाणीव जागृती कार्यक्रमांचे आयोजन महत्त्वाचे आहे असे प्रतिपादन कार्यक्रमांच्या प्रमुख व्याख्यात्या विधीज्ञ श्रीमती कल्याणी विधे यांनी केले.

दिनांक 12 डिसेंबर 2023 रोजी मराठवाडा शिक्षण प्रसारक मंडळ संचलित यशवंतराव वव्हाण महाविद्यालयाच्या अंतर्गत तक्रार निवारण समितीच्यावतीने लिंग जाणीव जागृती कार्यक्रम सायोजित केला. या कार्यक्रमाच्या प्रमुख व्याख्यात्या हणून माननीय विधीज्ञ कल्याणी विधे यांनी जामाच्या ठिकाणी महिलांचा लैंगिक छळ प्रतिबंध नाई आणि निवारण कायदा 2013 ची माहिती दिली. कार्यक्रमाचे अध्यक्ष महाविद्यालयाचे प्राचार्य

डॉ. शिवदास शिरसाठ यांनी महिलांसाठी असलेले कायदे त्याची अंमलबजावणी आणि समाजात दिसून येणाऱ्या विकृती यावर भाष्य केले. कार्यक्रमाचे प्रास्ताविक अंतर्गत तक्रार निवारण समितीच्या\_\_\_\_ अध्यक्षडॉ.अहिल्या बरुरे यांनी केले. महाविद्यालयात अंतर्गत तक्रार निवारण (पान ७ वर.)