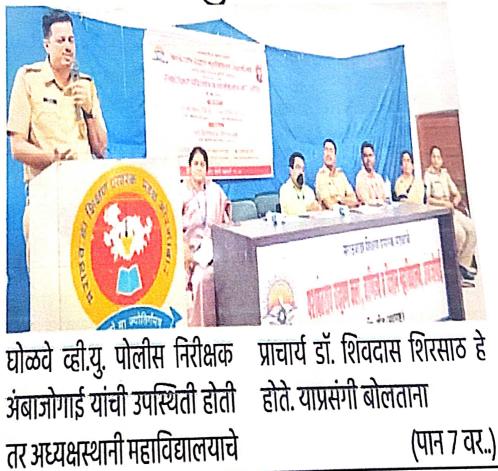

# यशवंतराव चव्हाण महाविद्यालयामध्ये महिला हक्क, अधिकार व सुरक्षा संदर्भात व्याख्यानाचे आयोजन

अंबाजोगाई (प्रतिनिधी)

महिलांना कामाच्या ठिकाणी निकोप व सुरक्षित वातावरण मिळावे, या उद्देशाने ॲक्ट 2013 या कायद्या नुसार स्त्रीला पूर्ण क्रयशक्तीचा उपयोग करता यावा. कोणतीही महिला अशा अत्याचाराचा बळी होऊ नये, म्हणून अशा जाणीव जागृती कार्यक्रमांचे आयोजन महत्त्वाचे आहे असे प्रतिपादन कार्यक्रमांच्या प्रमुख व्याख्यात्या विधीज्ञ श्रीमती कल्याणी विधे यांनी केले.

दिनांक 12 डिसेंबर 2023 रोजी मराठवाडा शिक्षण प्रसारक मंडळ संचलित यशवंतराव वव्हाण महाविद्यालयाच्या अंतर्गत तक्रार निवारण समितीच्यावतीने लिंग जाणीव जागृती कार्यक्रम सायोजित केला. या कार्यक्रमाच्या प्रमुख व्याख्यात्या हणून माननीय विधीज्ञ कल्याणी विधे यांनी जामाच्या ठिकाणी महिलांचा लैंगिक छळ प्रतिबंध नाई आणि निवारण कायदा 2013 ची माहिती दिली. कार्यक्रमाचे अध्यक्ष महाविद्यालयाचे प्राचार्य

डॉ. शिवदास शिरसाठ यांनी महिलांसाठी असलेले कायदे त्याची अंमलबजावणी आणि समाजात दिसून येणाऱ्या विकृती यावर भाष्य केले. कार्यक्रमाचे प्रास्ताविक अंतर्गत तक्रार निवारण समितीच्या\_\_\_\_ अध्यक्षडॉ.अहिल्या बरुरे यांनी केले. महाविद्यालयात अंतर्गत तक्रार निवारण (पान ७ वर.)