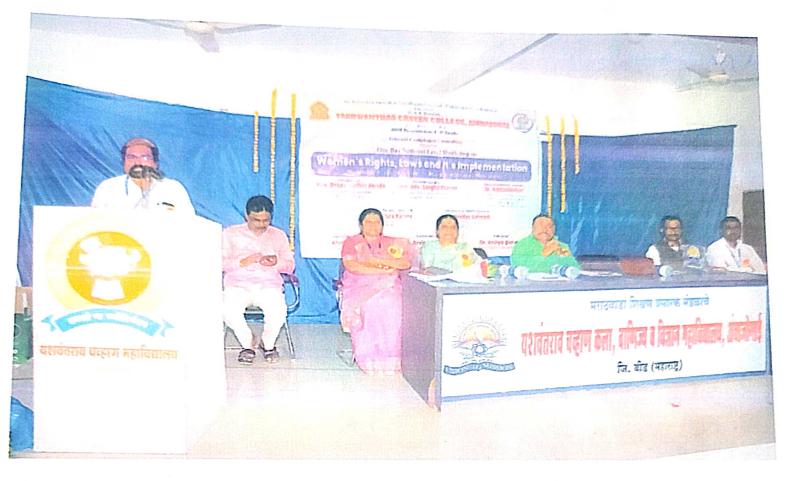

## सूचना

महाविद्यालयातील सर्व प्राध्यापक बंधू भगिनींना सुचित करण्यात येते की दि. 07 फेब्रुवारी 2024 रोजी सकाळी ठीक 10.30 वा. सभागृहांमध्ये अंतर्गत तक्रार निवारण समितीच्या वतीने 'महिलांचे हक्क, कायदे आणि अंमलबजावणी' या विषयावरती एक दिवसीय राष्ट्रीय कार्यशाळा आयोजित केली आहे तरी सर्वांनी कार्यशाळेस नोंदणी करावी व वेळेवर उपस्थित राहावे.