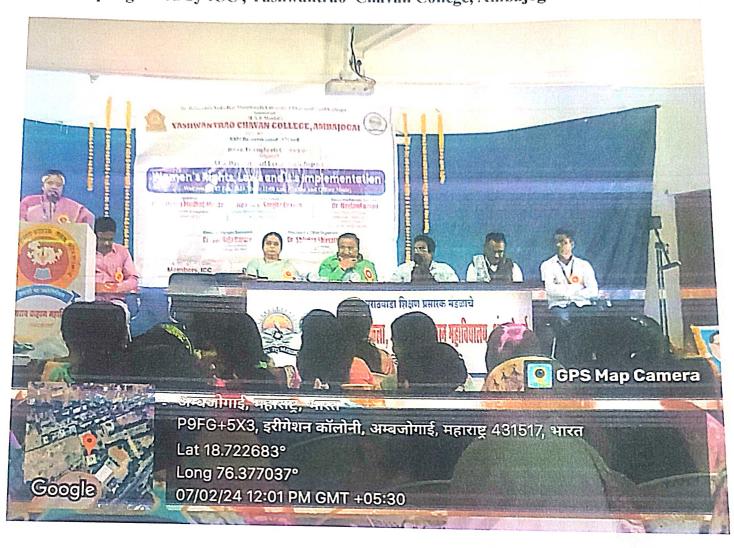

## सूचना

महाविद्यालयातील सर्व प्राध्यापक बंधू भगिनींना सुचित करण्यात येते की दि. 07 फेब्रुवारी 2024 रोजी सकाळी ठीक 10.30 वा. सभागृहांमध्ये अंतर्गत तक्रार निवारण समितीच्या वतीने 'महिलांचे हक्क, कायदे आणि अंमलबजावणी' या विषयावरती एक दिवसीय राष्ट्रीय कार्यशाळा आयोजित केली आहे तरी सर्वांनी कार्यशाळेस नोंदणी करावी व वेळेवर उपस्थित राहावे.