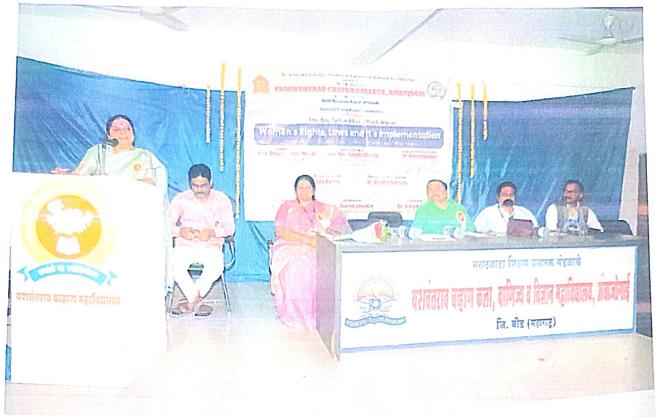

## सूचना

महाविद्यालयातील सर्व प्राध्यापक बंधू भगिनींना सुचित करण्यात येते की दि. 07 फेब्रुवारी 2024 रोजी सकाळी ठीक 10.30 वा. सभागृहांमध्ये अंतर्गत तक्रार निवारण समितीच्या वतीने 'महिलांचे हक्क, कायदे आणि अंमलबजावणी' या विषयावरती एक दिवसीय राष्ट्रीय कार्यशाळा आयोजित केली आहे तरी सर्वांनी कार्यशाळेस नोंदणी करावी व वेळेवर उपस्थित राहावे.