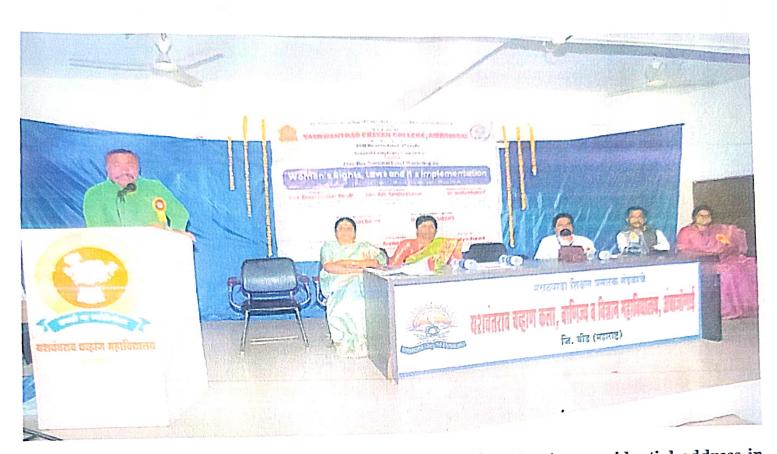

## सूचना

महाविद्यालयातील सर्व प्राध्यापक बंधू भगिनींना सुचित करण्यात येते की दि. 07 फेब्रुवारी 2024 रोजी सकाळी ठीक 10.30 वा. सभागृहांमध्ये अंतर्गत तक्रार निवारण समितीच्या वतीने 'महिलांचे हक्क, कायदे आणि अंमलबजावणी' या विषयावरती एक दिवसीय राष्ट्रीय कार्यशाळा आयोजित केली आहे तरी सर्वांनी कार्यशाळेस नोंदणी करावी व वेळेवर उपस्थित राहावे.