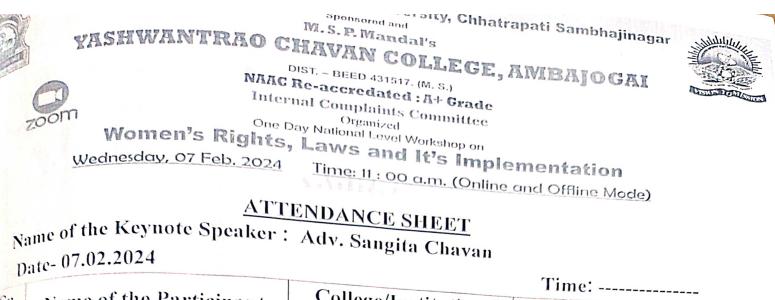

## सूचना

महाविद्यालयातील सर्व प्राध्यापक बंधू भगिनींना सुचित करण्यात येते की दि. 07 फेब्रुवारी 2024 रोजी सकाळी ठीक 10.30 वा. सभागृहांमध्ये अंतर्गत तक्रार निवारण समितीच्या वतीने 'महिलांचे हक्क, कायदे आणि अंमलबजावणी' या विषयावरती एक दिवसीय राष्ट्रीय कार्यशाळा आयोजित केली आहे तरी सर्वांनी कार्यशाळेस नोंदणी करावी व वेळेवर उपस्थित राहावे.