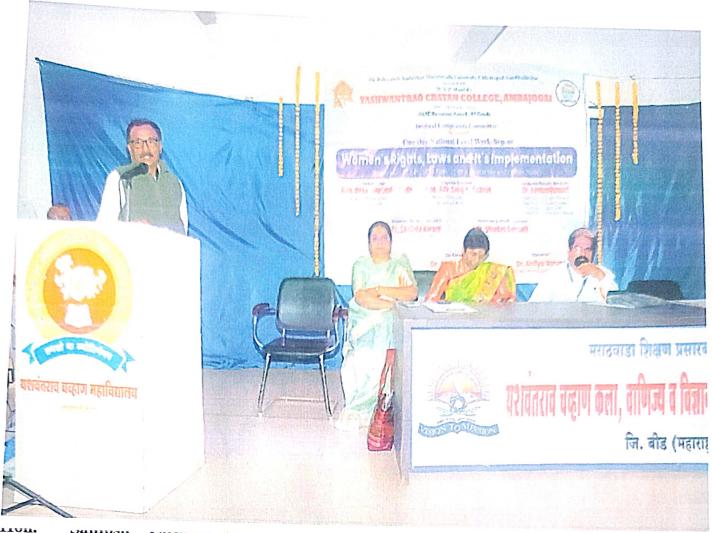

## सूचना

महाविद्यालयातील सर्व प्राध्यापक बंधू भगिनींना सुचित करण्यात येते की दि. 07 फेब्रुवारी 2024 रोजी सकाळी ठीक 10.30 वा. सभागृहांमध्ये अंतर्गत तक्रार निवारण समितीच्या वतीने 'महिलांचे हक्क, कायदे आणि अंमलबजावणी' या विषयावरती एक दिवसीय राष्ट्रीय कार्यशाळा आयोजित केली आहे तरी सर्वांनी कार्यशाळेस नोंदणी करावी व वेळेवर उपस्थित राहावे.