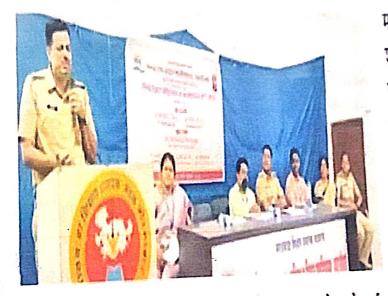

# यशवंतराव चव्हाण महाविद्यालयामध्ये महिला हक्क, अधिकार व सुरक्षा संदर्भात व्याख्यानाचे आयोजन

अंबाजोगाई (प्रतिनिधी)

महिलांना कामाच्या ठिकाणी निकोप व सुरक्षित वातावरण मिळावे, या उद्देशाने ॲक्ट 2013 या कायद्या नुसार स्त्रीला पूर्ण क्रयशक्तीचा उपयोग करता यावा. कोणतीही महिला अशा अत्याचाराचा बळी होऊ नये, म्हणून अशा जाणीव जागृती कार्यक्रमांचे आयोजन महत्त्वाचे आहे असे प्रतिपादन कार्यक्रमांच्या प्रमुख व्याख्यात्या विधीज्ञ श्रीमती कल्याणी विधे यांनी केले.

दिनांक 12 डिसेंबर 2023 रोजी मराठवाडा शिक्षण प्रसारक मंडळ संचलित यशवंतराव वव्हाण महाविद्यालयाच्या अंतर्गत तक्रार निवारण समितीच्यावतीने लिंग जाणीव जागृती कार्यक्रम सायोजित केला. या कार्यक्रमाच्या प्रमुख व्याख्यात्या हणून माननीय विधीज्ञ कल्याणी विधे यांनी जामाच्या ठिकाणी महिलांचा लैंगिक छळ प्रतिबंध नाई आणि निवारण कायदा 2013 ची माहिती दिली. कार्यक्रमाचे अध्यक्ष महाविद्यालयाचे प्राचार्य

डॉ. शिवदास शिरसाठ यांनी महिलांसाठी असलेले कायदे त्याची अंमलबजावणी आणि समाजात दिसून येणाऱ्या विकृती यावर भाष्य केले. कार्यक्रमाचे प्रास्ताविक अंतर्गत तक्रार निवारण समितीच्या\_\_\_\_ अध्यक्षडॉ.अहिल्या बरुरे यांनी केले. महाविद्यालयात अंतर्गत तक्रार निवारण (पान ७ वर.)