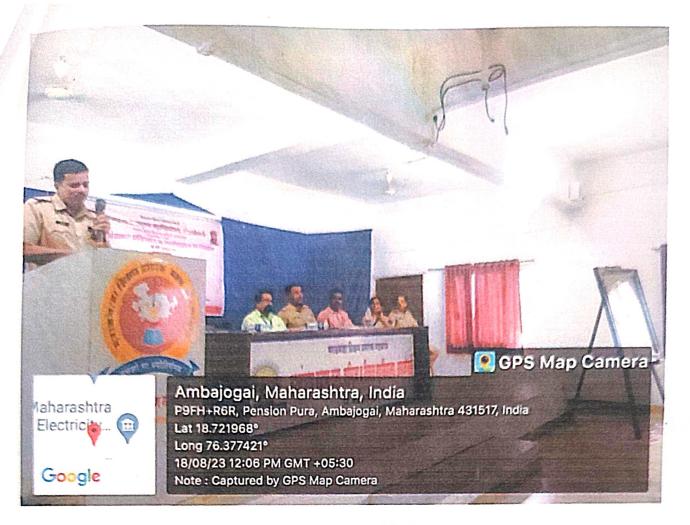

## **Internal Complaints Committee** (Academic Year 2023-2024)

Sexual Harassment Of Women at Workplace (Prevention, Prohibition and redressal) -2013

Adv. Kalyani Virdhe delivering Speech on Sexual Harassment Of Women at Workplace (Prevention, Prohibition and redressal) -2013

# यशवंतराव चव्हाण महाविद्यालयामध्ये महिला हक्क, अधिकार व सुरक्षा संदर्भात व्याख्यानाचे आयोजन

अंबाजोगाई (प्रतिनिधी)

महिलांना कामाच्या ठिकाणी निकोप व सुरक्षित वातावरण मिळावे, या उद्देशाने ॲक्ट 2013 या कायद्या नुसार स्त्रीला पूर्ण क्रयशक्तीचा उपयोग करता यावा. कोणतीही महिला अशा अत्याचाराचा बळी होऊ नये, म्हणून अशा जाणीव जागृती कार्यक्रमांचे आयोजन महत्त्वाचे आहे असे प्रतिपादन कार्यक्रमांच्या प्रमुख व्याख्यात्या विधीज्ञ श्रीमती कल्याणी विधे यांनी केले.

दिनांक 12 डिसेंबर 2023 रोजी मराठवाडा शिक्षण प्रसारक मंडळ संचलित यशवंतराव वव्हाण महाविद्यालयाच्या अंतर्गत तक्रार निवारण समितीच्यावतीने लिंग जाणीव जागृती कार्यक्रम सायोजित केला. या कार्यक्रमाच्या प्रमुख व्याख्यात्या हणून माननीय विधीज्ञ कल्याणी विधे यांनी जामाच्या ठिकाणी महिलांचा लैंगिक छळ प्रतिबंध नाई आणि निवारण कायदा 2013 ची माहिती दिली. कार्यक्रमाचे अध्यक्ष महाविद्यालयाचे प्राचार्य

डॉ. शिवदास शिरसाठ यांनी महिलांसाठी असलेले कायदे त्याची अंमलबजावणी आणि समाजात दिसून येणाऱ्या विकृती यावर भाष्य केले. कार्यक्रमाचे प्रास्ताविक अंतर्गत तक्रार निवारण समितीच्या\_\_\_\_ अध्यक्षडॉ.अहिल्या बरुरे यांनी केले. महाविद्यालयात अंतर्गत तक्रार निवारण (पान ७ वर.)