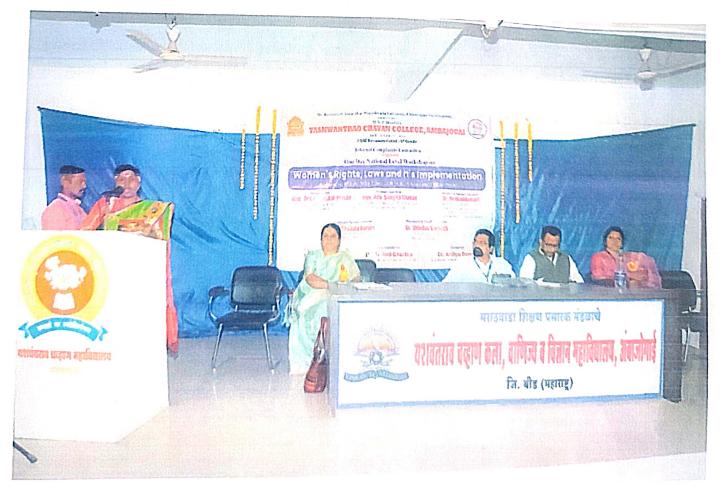

## सूचना

महाविद्यालयातील सर्व प्राध्यापक बंधू भगिनींना सुचित करण्यात येते की दि. 07 फेब्रुवारी 2024 रोजी सकाळी ठीक 10.30 वा. सभागृहांमध्ये अंतर्गत तक्रार निवारण समितीच्या वतीने 'महिलांचे हक्क, कायदे आणि अंमलबजावणी' या विषयावरती एक दिवसीय राष्ट्रीय कार्यशाळा आयोजित केली आहे तरी सर्वांनी कार्यशाळेस नोंदणी करावी व वेळेवर उपस्थित राहावे.